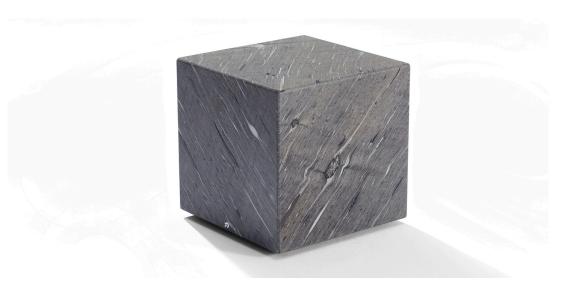

## QBIC OUTDOOR

Model No. 1365

## **DESIGN DR. PATRIC DRAENERT**

Pure symmetry - comfortably designed. The QBIC combines fine craftsmanship with a timeless design. It appears like a solid stone sculpture. The edges of this cube are perfectly crafted - box frame construction mitered, glued, sanded and brushed to a leathered finish Due to the natural figu e of the stone, the stringent side table obtains its attractive playfulness. The recessed rollers allow effortless moving to the desired position.

NATURAL STONE

## 

approx. in cm

 1365 side table / stool outdoor
 30 x 30 x 50

 on rollers
 40 x 40 x 40

1365 coffee table **outdoor** 60 x 100 x 30 on rollers

Please indicate in your order:

When ordering, please indicate that it is the Outdoor version.