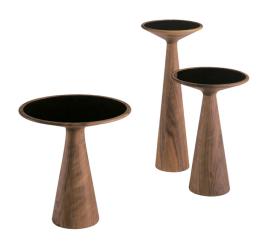

## **DESIGN STEPHAN VEIT**

A round coffee- or side table in four different sizes and shapes made of oiled American walnut. The table is made of turned, solid wood. The inserted glass plate is lacquered underside in black. The harmonious proportions, the play with curves as well as the exceptional haptics make this table so unique. Its handy presentation makes a relocation easy.

1015 FIGURA

DESIGN STEPHAN VEIT 2008

FIGURA 1015

|     | Model type                                    | <b>Table</b><br>solid wood<br>turned | Size<br>W - L - H<br>approx. in cm  |
|-----|-----------------------------------------------|--------------------------------------|-------------------------------------|
| 717 | 1015 side table with glass top inserted       | American walnut waxed                | 24 ø x 55<br>29 ø x 42<br>38 ø x 38 |
|     | 1015 coffee table with glass top inserted     | American walnut waxed                | 49 ø x 38                           |
| 717 | 1015-II side table completely in solid wood   | American walnut<br>waxed             | 24 ø x 55<br>29 ø x 42<br>38 ø x 38 |
|     | 1015-II coffee table completely in solid wood | American walnut<br>waxed             | 49 ø x 38                           |
|     | 1015-II side table completely in solid wood   | ash<br>black matt lacquered          | 24 ø x 55<br>29 ø x 42<br>38 ø x 38 |
|     | 1015-II coffee table completely in solid wood | ash<br>black matt lacquered          | 49 ø x 38                           |