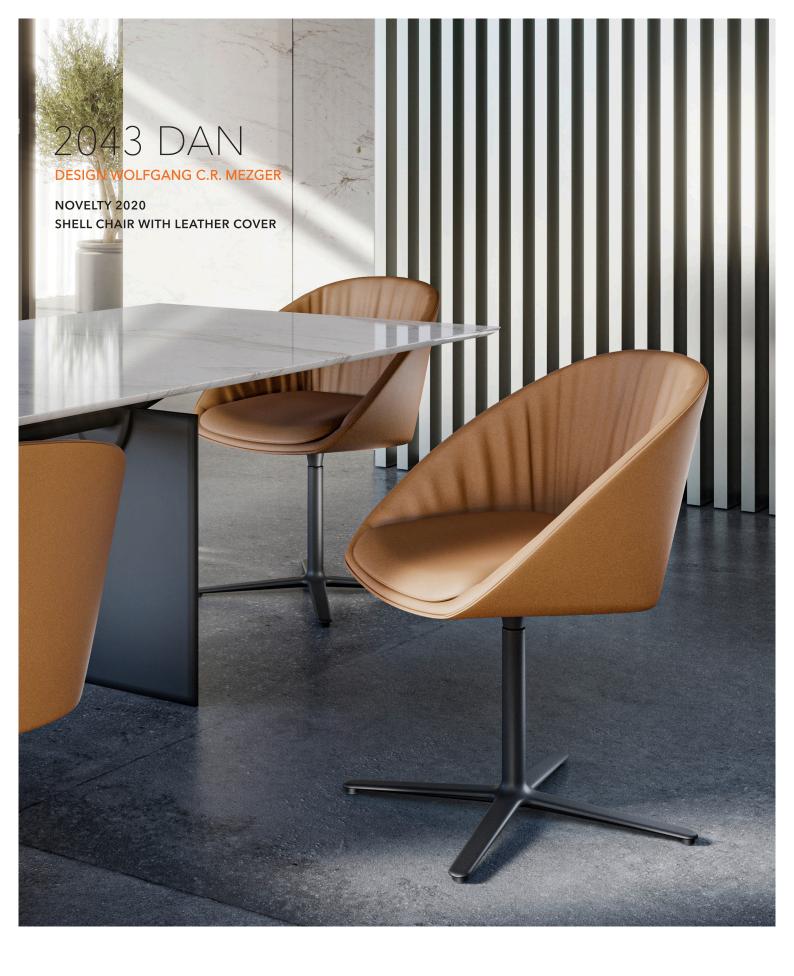

# 2042/2043 DAN

DESIGN WOLFGANG C.R. MEZGER 2019

### SHELL CHAIR WITH LEATHER COVER

## **MARKET LAUNCH**

Novelty 2020

### **DESCRIPTION**

This shell chair leaves nothing to be desired in regard to the seating comfort. The slightly flexible backrest and an additionally inserted seat cushion provide cozy snugness.

The casual drapery ensures a relaxed sitting pleasure and formal finesse. DAN is available with 2 different chair frames. The 2042 with tapered steel legs black, dark bronze or gold-color coated, or the 2043 with a swivel seat on a black coated aluminum 4-star base.

2042 DAN W-L-H in cm 59 x 60 x 82,5 seat height: 48 seat depth: 45

2043 DAN W-L-H in cm 59 x 60 x 82,5 seat height: 48 seat depth: 45