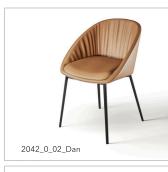

# 2042/2043 DAN

DESIGN WOLFGANG C.R. MEZGER 2019

### SHELL CHAIR WITH LEATHER COVER

### **DESCRIPTION**

This shell chair leaves nothing to be desired in regard to the seating comfort. The slightly flexible backrest and an additionally inserted seat cushion provide cozy snugness.

The casual drapery ensures a relaxed sitting pleasure and formal finesse. DAN is available with 2 different chair frames. The 2042 with tapered steel legs black, dark bronze or gold-color coated, or the 2043 with a swivel seat on a black coated aluminum 4-star base.

2042 DAN W-L-H in cm 59 x 60 x 82,5 seat height: 48 seat depth: 45

2043 DAN W-L-H in cm 59 x 60 x 82,5 seat height: 48 seat depth: 45