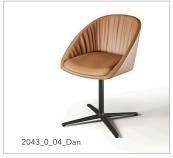

# 2042/2043 DAN

DESIGN WOLFGANG C.R. MEZGER 2019

### SHELL CHAIR WITH LEATHER COVER

### **DESCRIPTION**

This shell chair leaves nothing to be desired in regard to the seating comfort. The slightly flexible backrest and an additionally inserted seat cushion provide cozy snugness.

The casual drapery ensures a relaxed sitting pleasure and formal finesse. DAN is available with 2 different chair frames. The 2042 with tapered steel legs black, dark bronze or gold-color coated, or the 2043 with a swivel seat on a black coated aluminum 4-star base.

2042 DAN W-L-H in cm 59 x 60 x 82,5 seat height: 48 seat depth: 45

2043 DAN W-L-H in cm 59 x 60 x 82,5 seat height: 48 seat depth: 45