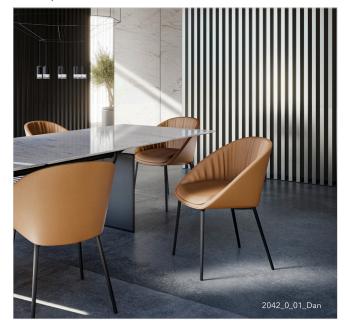

### **DESCRIPTION**

This shell chair leaves nothing to be desired in regard to the seating comfort. The slightly flexible backrest and an additionally inserted seat cushion provide cozy snugness.

The casual drapery ensures a relaxed sitting pleasure and formal finesse. DAN is available with 2 different chair frames. The 2042 with tapered steel legs black, dark bronze or gold-color coated, or the 2043 with a swivel seat on a black coated aluminum 4-star base.

2042 DAN W-L-H in cm 59 x 60 x 82,5 seat height: 48 seat depth: 45

2043 DAN W-L-H in cm 59 x 60 x 82,5 seat height: 48 seat depth: 45

### Further pictures: