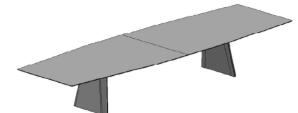

## 1460 FONTANA CONFERENCE

DESIGN GINO CAROLLO 2018

Informations on the FONTANA Conference System:

base 1 standard

Base

Dimensions FONTANA Conference is an elegant conference and meeting table. As the top only rests on two wood-paneled side walls, the maximum dimensions are limited. Kindly ask for your preferred size. Due to the great number of variancies, we may not state any prices here. On the opposite page, you will find an overview of the variants in dimensions and bases.

## rectangular trapezoidal boat-shaped organic Bases base 1 standard side walls oak-paneled in: - oak natural, pigmented white, dark gray, dark oak - American walnut - lacquered to RAL cross section below 60.3 x 6.6 cm space between the side walls depending on table size