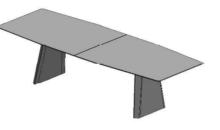

- base 1 reinforced side walls oak-paneled in: - oak natural, pigmented white, dark gray, dark oak - American walnut - lacquered to RAL The internal construction and the interconnections are reinforced.
- cross section below 60.3 x 6.6 cm space between the side walls depending on table size
- Attention!The base structure of stone tops is equipped with a continuous metal frame.The metal frame is in width and length about 30cm shorter than the table top.
- Options We offer different systems for media flaps / service panels and cable routing for power and data connection.