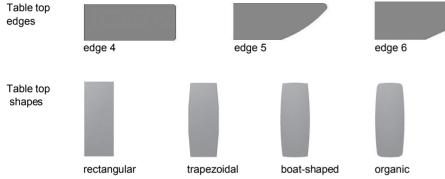

Table topWe offer 150 different types of natural stones (page 4-5)<br/>as well as various veneered and solid wood types,<br/>Fenix or high-pressure laminate (HPL) depending on the table size.

slab selection

## rectangular trapezoidal boat-shaped organic Bases base 1 standard side walls oak-paneled in: - oak natural, pigmented white, dark gray, dark oak - American walnut - lacquered to RAL cross section below 60.3 x 6.6 cm space between the side walls depending on table size