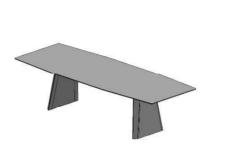

## 1460 FONTANA CONFERENCE

DESIGN GINO CAROLLO 2018

Informations on the FONTANA Conference System:

base 1 standard

Base

Dimensions FONTANA Conference is an elegant conference and meeting table. As the top only rests on two wood-paneled side walls, the maximum dimensions are limited. Kindly ask for your preferred size. Due to the great number of variancies, we may not state any prices here. On the opposite page, you will find an overview of the variants in dimensions and bases.

## rectangular trapezoidal boat-shaped organic Bases base 1 standard side walls oak-paneled in: - oak natural, pigmented white, dark gray, dark oak - American walnut - lacquered to RAL cross section below 60.3 x 6.6 cm space between the side walls depending on table size