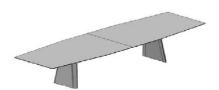

Dimensions FONTANA Conference is an elegant conference and meeting table.

As the top only rests on two wood-paneled side walls, the maximum dimensions are limited.

Please request your desired dimensions.

Depending on the table size, also massive wood is available.

Table top edges

edge 5

Table top shapes

Bases

trapezoidal

organic

base 1 standard side walls oak-paneled in:

## **FONTANA CONFERENCE 1460**

|   | Base              | Top(s) | Width approx. in cm | Length<br>approx. in cm | Height<br>approx. in cm |
|---|-------------------|--------|---------------------|-------------------------|-------------------------|
| s | Base 1<br>tandard | 1      | 95 - 115            | 150 - 300               | 74                      |