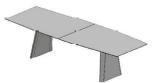

Dimensions FONTANA Conference is an elegant conference and meeting table.

As the top only rests on two wood-paneled side walls, the maximum dimensions are limited.

Please request your desired dimensions.

## **FONTANA CONFERENCE 1460**

|   | Base              | Top(s) | Width approx. in cm | Length<br>approx. in cm | Height<br>approx. in cm |
|---|-------------------|--------|---------------------|-------------------------|-------------------------|
| s | Base 1<br>tandard | 1      | 95 - 115            | 150 - 300               | 74                      |