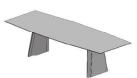

Dimensions FONTANA Conference is an elegant conference and meeting table.

As the top only rests on two wood-paneled side walls, the maximum dimensions are limited.

Please request your desired dimensions.

## **FONTANA CONFERENCE 1460**

|   | Base              | Top(s) | Width approx. in cm | Length<br>approx. in cm | Height<br>approx. in cm |
|---|-------------------|--------|---------------------|-------------------------|-------------------------|
| s | Base 1<br>tandard | 1      | 95 - 115            | 150 - 300               | 74                      |