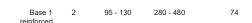

Depending on the table size, also massive wood is available.

Table top edges

edge 5

Table top shapes

Bases

trapezoidal

organic

base 1 standard side walls oak-paneled in:

- oak natural, pigmented white, dark gray, dark oak
- American walnut
- lacquered to RAL

cross section below 60.3 x 6.6 cm

space between the side walls depending on table size

base 1 reinforced side walls oak-paneled in:

- oak natural, pigmented white, dark gray, dark oak
- American walnut
- lacquered to RAL

The internal construction and the interconnections are reinforced.

cross section below 60.3 x 6.6 cm

space between the side walls depending on table size