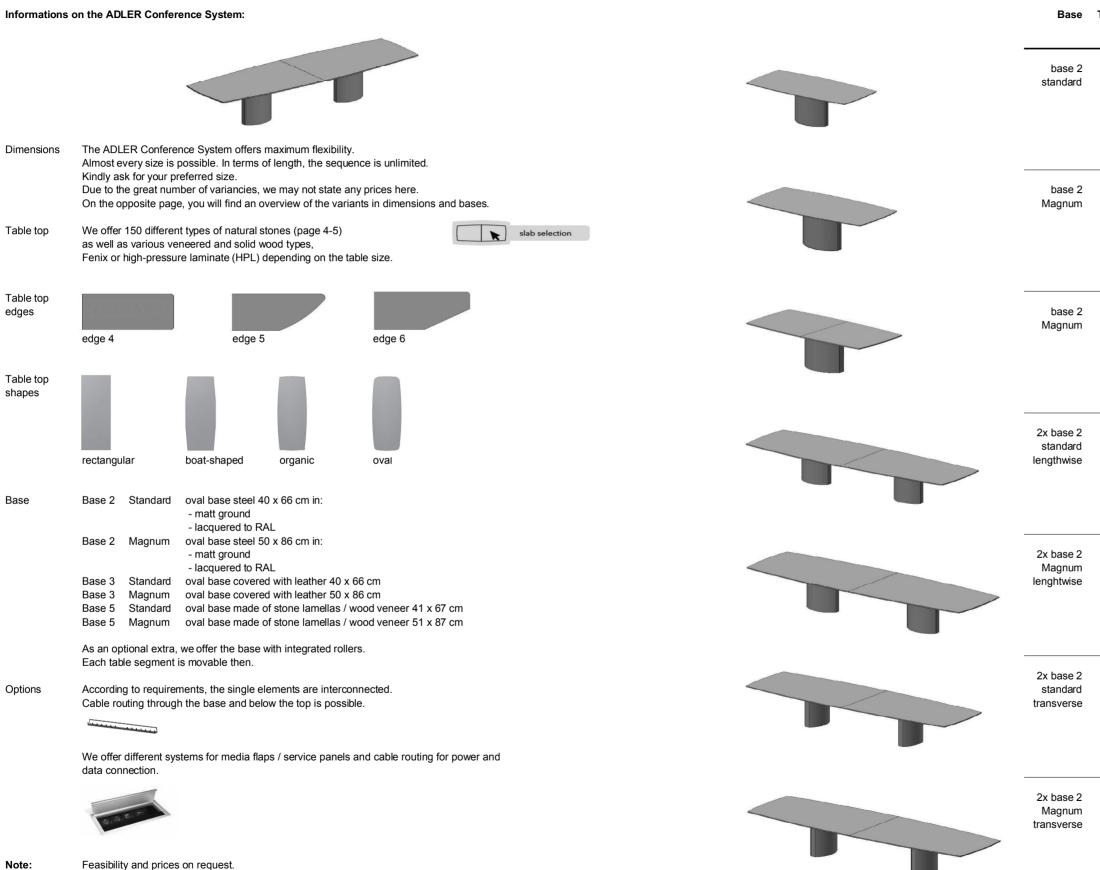

## 1224 ADLER CONFERENCE

**DESIGN PATRIC DRAENERT 2018** 

We will gladly design your custom-made conference table. Please feel free to contact us.

9

| ADLER CONFERENCE 1224 |        |                     |                         |                         |
|-----------------------|--------|---------------------|-------------------------|-------------------------|
| )                     | Top(s) | Width approx. in cm | Length<br>approx. in cm | Height<br>approx. in cm |
| 2                     | 1      | 95 - 110            | 160 - 260               | 73                      |
| 2                     | 1      | 111 - 130           | 261 - 300               | 73.5                    |
| 2                     | 2      | 111 - 130           | 301 - 380               | 73.5                    |
| 2                     | 2      | 95 - 110            | 301 - 580               | 73                      |
| 2                     | 2      | 111 - 130           | 381 - 600               | 73.5                    |
| 2                     | 2      | 131 - 150           | 301 - 580               | 73                      |
| 2                     | 2      | 131 - 150           | 381 - 600               | 73.5                    |