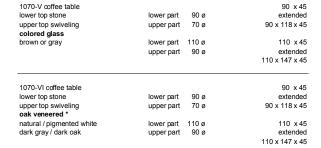

## **DESIGN STEPHAN VEIT**

Do you know the famous "Nebra Sky Disc"? The bronze plate, discovered in 1999, is considered to be the oldest depiction of the firmament. Without any doubt, it is one of the most beautiful manmade objects ever. Formally, it plays with round shapes - just like the NEBRA coffee table which the Stuttgart designer Stephan Veit has designed for us. It is available as a circular, minimalist sculpture, but as well with a perfectly round additional swivel plate. In a sense, this is predetermined framework set by Veit. And now it's your turn! You can make the NEBRA your very own design with colored metals, woods and natural stone tops. Thus, the NEBRA becomes an eyecatcher with plenty of presentation space for books, magazines, vases and everything you love and want to have ready at hand. Sounds like heaven, right?

1070-l coffee table 90 ø x 36 110 ø x 36

swivel top glass

swivel top wood

Note:

| Top<br>stone 2 cm<br>PG 5 + 6 | <b>Top</b><br>stone 2 cm<br>PG 2 - 4b | Top<br>oak veneered 19 mm<br>natural / pigmented white<br>dark gray / dark oak<br>only waxed | <b>Top</b><br>colored glass 10 mm<br>brown or gray |
|-------------------------------|---------------------------------------|----------------------------------------------------------------------------------------------|----------------------------------------------------|
|                               |                                       |                                                                                              |                                                    |
|                               |                                       |                                                                                              |                                                    |
|                               |                                       |                                                                                              |                                                    |
|                               |                                       |                                                                                              |                                                    |