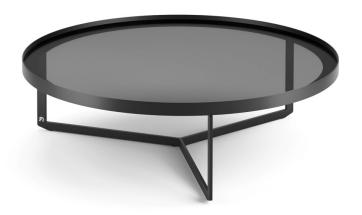

## **DESIGN STEPHAN VEIT**

Do you know the famous "Nebra Sky Disc"? The bronze plate, discovered in 1999, is considered to be the oldest depiction of the firmament. Without any doubt, it is one of the most beautiful manmade objects ever. Formally, it plays with round shapes - just like the NEBRA coffee table which the Stuttgart designer Stephan Veit has designed for us. It is available as a circular, minimalist sculpture, but as well with a perfectly round additional swivel plate. In a sense, this is predetermined framework set by Veit. And now it's your turn! You can make the NEBRA your very own design with colored metals, woods and natural stone tops. Thus, the NEBRA becomes an eyecatcher with plenty of presentation space for books, magazines, vases and everything you love and want to have ready at hand. Sounds like heaven, right?

1070-l coffee table 90 ø x 36 110 ø x 36

swivel top glass

swivel top wood

Note:

| Top<br>stone 2 cm<br>PG 5 + 6 | <b>Top</b><br>stone 2 cm<br>PG 2 - 4b | Top<br>oak veneered 19 mm<br>natural / pigmented white<br>dark gray / dark oak<br>only waxed | <b>Top</b><br>colored glass 10 mm<br>brown or gray |
|-------------------------------|---------------------------------------|----------------------------------------------------------------------------------------------|----------------------------------------------------|
|                               |                                       |                                                                                              |                                                    |
|                               |                                       |                                                                                              |                                                    |
|                               |                                       |                                                                                              |                                                    |
|                               |                                       |                                                                                              |                                                    |