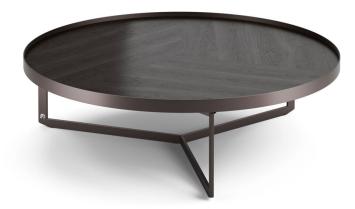

## **DESIGN STEPHAN VEIT**

Do you know the famous "Nebra Sky Disc"? The bronze plate, discovered in 1999, is considered to be the oldest depiction of the firmament. Without any doubt, it is one of the most beautiful manmade objects ever. Formally, it plays with round shapes - just like the NEBRA coffee table which the Stuttgart designer Stephan Veit has designed for us. It is available as a circular, minimalist sculpture, but as well with a perfectly round additional swivel plate. In a sense, this is predetermined framework set by Veit. And now it's your turn! You can make the NEBRA your very own design with colored metals, woods and natural stone tops. Thus, the NEBRA becomes an eyecatcher with plenty of presentation space for books, magazines, vases and everything you love and want to have ready at hand. Sounds like heaven, right?

1070-l coffee table 90 ø x 36 110 ø x 36

swivel top glass

swivel top wood

Note:

| Top<br>stone 2 cm<br>PG 5 + 6 | <b>Top</b><br>stone 2 cm<br>PG 2 - 4b | Top<br>oak veneered 19 mm<br>natural / pigmented white<br>dark gray / dark oak<br>only waxed | <b>Top</b><br>colored glass 10 mm<br>brown or gray |
|-------------------------------|---------------------------------------|----------------------------------------------------------------------------------------------|----------------------------------------------------|
|                               |                                       |                                                                                              |                                                    |
|                               |                                       |                                                                                              |                                                    |
|                               |                                       |                                                                                              |                                                    |
|                               |                                       |                                                                                              |                                                    |