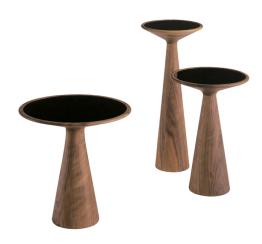

## **DESIGN STEPHAN VEIT**

A round coffee- or side table in four different sizes and shapes made of oiled American walnut. The table is made of turned, solid wood. The inserted glass plate is lacquered underside in black. The harmonious proportions, the play with curves as well as the exceptional haptics make this table so unique. Its handy presentation makes a relocation easy.

1015 FIGURA

DESIGN STEPHAN VEIT 2008

|     | Model type                                    | <b>Table</b><br>solid wood<br>turned | Size<br>W - L - H<br>approx. in cm  |
|-----|-----------------------------------------------|--------------------------------------|-------------------------------------|
| 717 | 1015 side table with glass top inserted       | American walnut<br>waxed             | 24 ø x 55<br>29 ø x 42<br>38 ø x 38 |
| 7   | 1015 coffee table with glass top inserted     | American walnut<br>waxed             | 49 ø x 38                           |
| 717 | 1015-II side table completely in solid wood   | American walnut<br>waxed             | 24 ø x 55<br>29 ø x 42<br>38 ø x 38 |
| 7   | 1015-II coffee table completely in solid wood | American walnut<br>waxed             | 49 ø x 38                           |