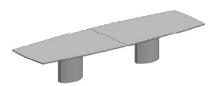

## Informations on the ADLER Conference System:

Dimensions The ADLER Conference System offers maximum flexibility.

Almost every size is possible. In terms of length, the sequence is unlimited.

Please request your desired dimensions.

Because of the huge variety, no prices are listed here.

On the opposite page, you will find an overview of the variants in dimensions and bases.

Table top We offer 150 different types of natural stones (page 4-5), diverse veneers, Fenix or high-pressured laminate (HPL).

Depending on the table size, also massive wood is available.

Table top edges

edge 5

Table top shapes

organic

Base

Base 2 Standard oval base steel 40 x 66 cm in:

- matt ground