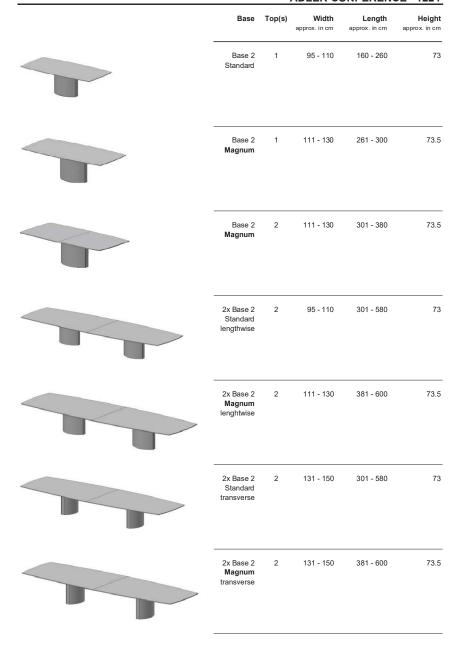

## Informations on the ADLER Conference System:

Dimensions The ADLER Conference System offers maximum flexibility.

Almost every size is possible. In terms of length, the sequence is unlimited.

Please request your desired dimensions.

Because of the huge variety, no prices are listed here.

On the opposite page, you will find an overview of the variants in dimensions and bases.

Table top We offer 150 different types of natural stones (page 4-5), diverse veneers, Fenix or high-pressured laminate (HPL).